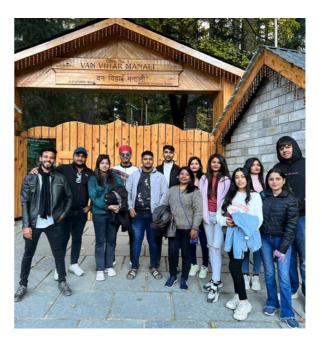

#### Manali LOCAL SIGHTSEEING

Reach Manali in morning. Check into hotel. Later visit:-Mall Road, Hadimba Temple, Old Manali Cafe's (Feel the magnificent vibe. Tibeten Monastary ,Club House, Van vihar. Return back to hotel. Dinner overnight stay in hotel. **NOTE** 

Traveller will Drop you at Hadimba Temple and then you have to walk and visit old manali cafe, traveller will be waiting for you

at the Metal bridge near Mall road MEAL : Dinner.

Overnight Stay At Manali hotel.