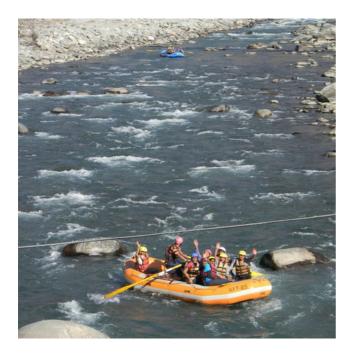

#### MANALI | KULLU | KASOL

Wake up early morning.

Freshen up have breakfast and checkout from Manali hotel and move towards Kasol.

Pitstop at Kullu for paragliding and rafting(self paid) Check-in Kasol Camps Dj & Bonfire. Have delicious dinner. Overnight stay in kasol campsite.

#### NOTE

Paragliding and River rafting are self paid. MEAL: Breakfast & Dinner. Overnight stay at Kasol campsite.

## EXCLUSIONS

Adventure activities i.e rafting, paragliding, snow skiing.

Heater Charges in Manali Hotel.

Anything not mentioned in the inclusions.

Lunch / any meal not mentioned in the itinerary.

Parking and monument entry fees during sightseeing. Additional Costs due to Flight Cancellations, Roadblocks, and other natural calamities.