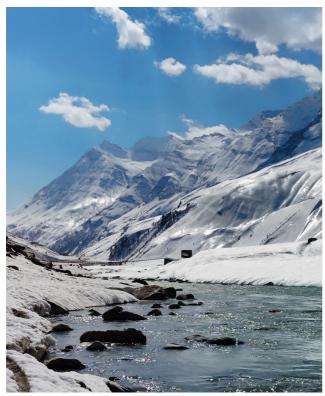

#### Solang Valley - Atal Tunnel - Rohtang\*

Snow point, snow activities.

#### SOLANG VALLEY - ATAL TUNNEL - SISSU - ROHTANG\*

Wake Up & have breakfast at the hotel. Later visit:-Solang Valley Atal Tunnel Rohtang Pass (If open and you have opted for the same. Activities - Rope way, Zipline, Mountain Bike etc.