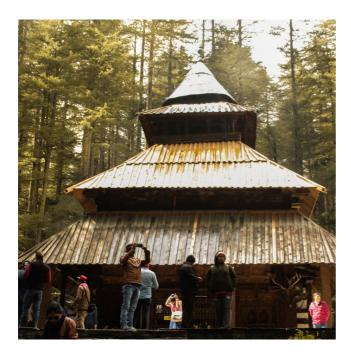

#### Manali Local Sightseeing

Visit - Mall Road, Hadimba Temple, Old Manali Cafe's.

#### Manali LOCAL SIGHTSEEING

Reach Manali in morning. Check into hotel. Later visit:-Mall Road, Hadimba Temple, Old Manali Cafe's (Feel the magnificent vibe. Tibeten Monastary ,Club House, Van vihar. Return back to hotel. Dinner overnight stay in hotel. **NOTE** 