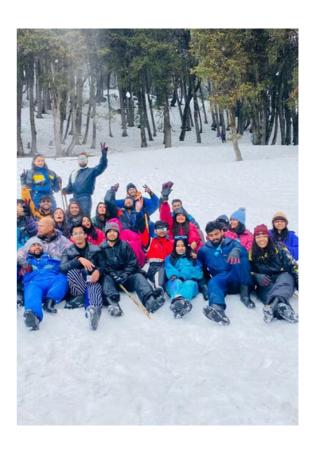

#### Solang Valley - Atal Tunnel - Rohtang\*

Snow point, snow activities.

#### SOLANG VALLEY - ATAL TUNNEL - SISSU - ROHTANG\*

Wake Up & have breakfast at the hotel. Later visit:-Solang Valley Atal Tunnel Rohtang Pass (If open and you have opted for the same. Activities - Rope way, Zipline, Mountain Bike etc.

#### NOTE

Cost of any kind of activity in not included. MEAL: Breakfast and Dinner. Overnight Stay At Manali hotel.