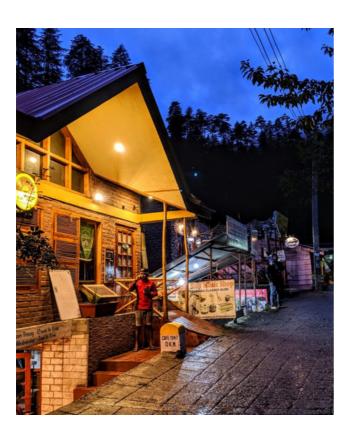

#### Manali Local Sightseeing

Visit - Mall Road, Hadimba Temple, Old Manali Cafe's.

#### Manali LOCAL SIGHTSEEING

Reach Manali in morning. Check into hotel. Later visit:-Mall Road, Hadimba Temple, Old Manali Cafe's (Feel the magnificent vibe. Tibeten Monastary ,Club House, Van vihar. Return back to hotel. Dinner overnight stay in hotel. **NOTE** 