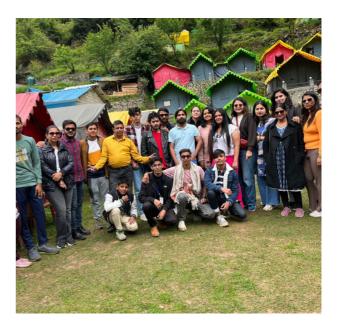

#### MANALI | KULLU | KASOL

Wake up early morning.

Freshen up have breakfast and checkout from Manali hotel and move towards Kasol.

Pitstop at Kullu for paragliding and rafting(self paid) Check-in Kasol Camps Dj & Bonfire. Have delicious dinner. Overnight stay in kasol campsite.

#### Stay for 2 nights in Manali and 1 Night in Kasol.

2 Night in Manali Hotel. 1 Night in Kasol camp.