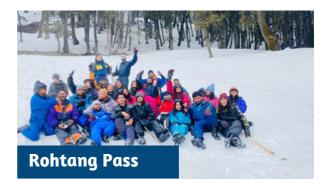

#### Solang Valley - Atal Tunnel - Rohtang\*

Snow point, snow activities.

#### SOLANG VALLEY - ATAL TUNNEL - SISSU - ROHTANG\*

Wake Up & have breakfast at the hotel. Later visit:-Solang Valley Atal Tunnel Rohtang Pass (If open and you have opted for the same. Activities - Rope way, Zipline, Mountain Bike etc.